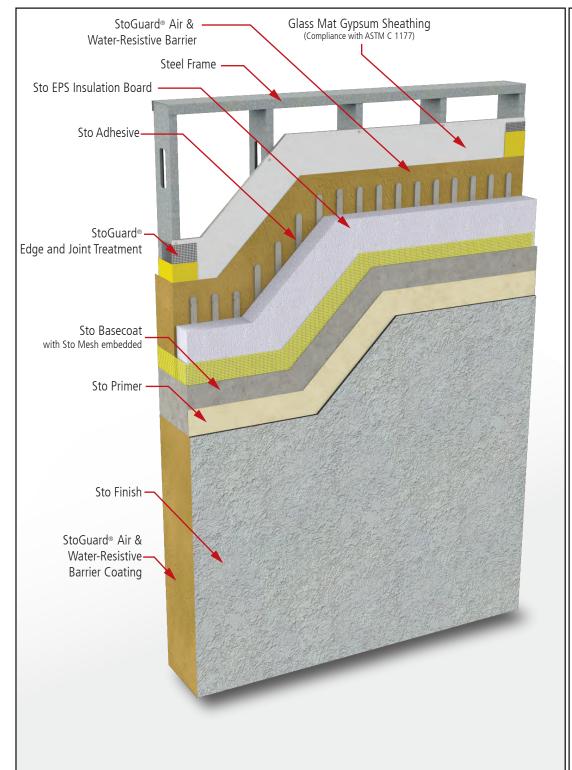

## Notes:

- 1. StoPanel® Classic ci is a lightweight energy efficient pre-fabricated exterior wall panel with continuous insulation, continuous air barrier, and can be finished with a wide variety of standard and specialty Sto textured finish options.
- 2. Components not identified as Sto are furnished by other manufacturers and are not necessarily installed by trades who install the Sto products. Refer to project specific contract documents.