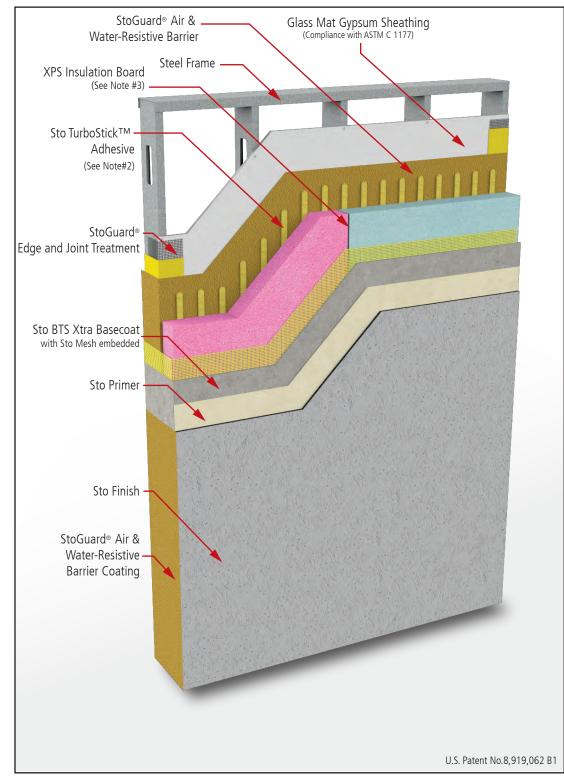

## **StoPanel**® XPS ci

Detail No.: **51.02**Date: **March 2022**Page: **1 of 2** 

## Notes:

- 1. StoPanel® XPS ci is a lightweight energy efficient pre-fabricated exterior wall panel with XPS continuous insulation, continuous air barrier, and can be finished with a wide variety of standard and specialty Sto textured finish options.
- 2. Vertical ribbons to provide channels for drainage.
- 3. XPS insulation options:
- -Owens Corning Foamular® CI-C Extruded Polystyrene
- -Dow STYROFOAM™ Panel Core 20 Extruded Polystyrene
- 4. Components not identified as Sto are furnished by other manufacturers and are not necessarily installed by trades who install the Sto products. Refer to project specific contract documents.