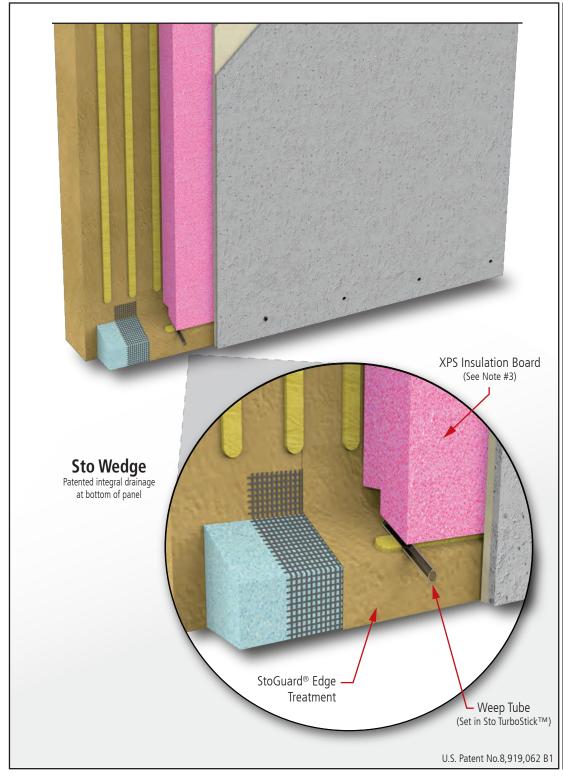

## **StoPanel**® Classic NExT ci

Detail No.: **51.02**Date: **March 2022**Page: **2 of 2** 

## Notes:

- 1. StoPanel® XPS ci is a lightweight energy efficient pre-fabricated exterior wall panel with XPS continuous insulation, continuous air barrier, and can be finished with a wide variety of standard and specialty Sto textured finish options.
- 2. Vertical ribbons to provide channels for drainage.
- 3. XPS insulation options:
- -Owens Corning Foamular® CI-C Extruded Polystyrene
- -Dow STYROFOAM™ Panel Core 20 Extruded Polystyrene
- 4. Components not identified as Sto are furnished by other manufacturers and are not necessarily installed by trades who install the Sto products. Refer to project specific contract documents.